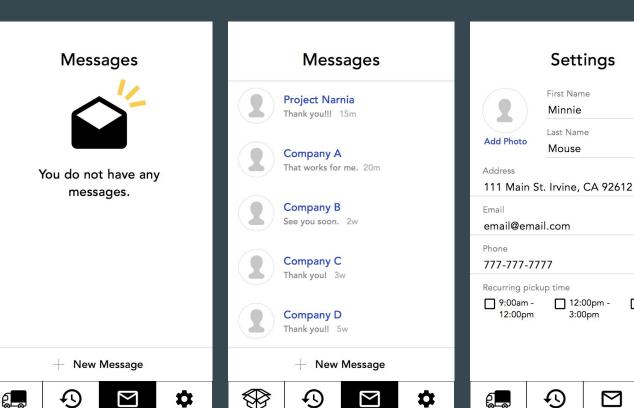

## **Mid-Fidelity Wireframes Continued**

K Back

**Donation 1 Receipt** 

Donor's Name

Minnie Mouse

Address

111 Main St. Irvine, CA 92612

Date Received

4/20/17

0

Settings

Pickup

History

Messages

Settings

Bin

History

Messages

Settings

Pickup

History

Messages

3:00pm -

6:00pm

Settings