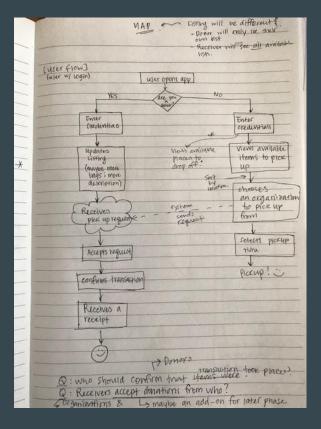

## **User Flow**

### Initial User Flow diagram created.

angelaashley@gmail.com | 909.477.7741

### User Interview Findings

- I met with a member of User Type 2.2 to better understand what their role is.
- I realized that since User Type 2.1 and 2.2 are very similar, the UI for the two different user types can be controlled via user configurations.
- Donors should confirm that donations took place.