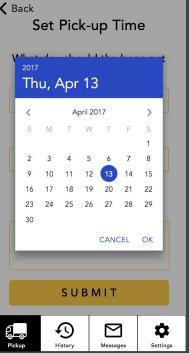

## **Research - Business Requirements**

User Type 1: Donors - Corporations and individuals

- Create Profile
- Set available pickup times
- Set pick up instructions (optional)
- Provide donation item information
  - Quantity (in # of bags)
  - Item description
- Receive and keep track of donation receipt after each donation
- Communicate with receivers

## **Mid-Fidelity Wireframes Continued**