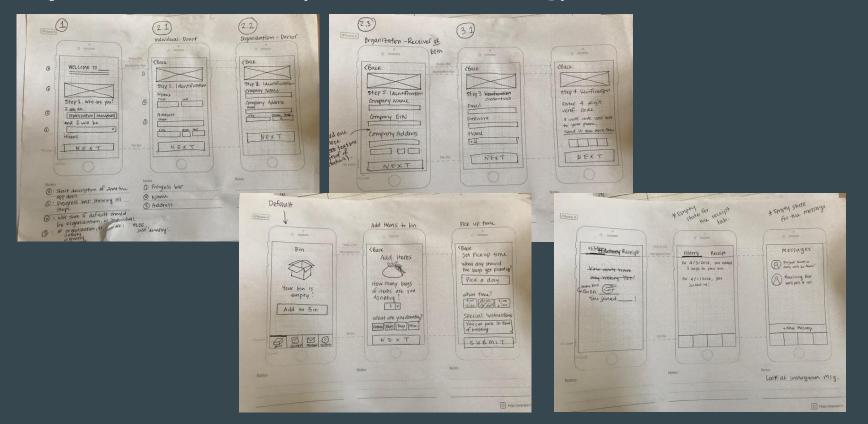

### Updated Sketches (after user testing)

### **Mid-Fidelity Wireframes**

| Email Address |    |
|---------------|----|
| Password      | -  |
| SIGN IN       | an |
|               |    |
|               |    |
|               |    |
| SIGN UP       |    |

## **Mid-Fidelity Wireframes Continued**

## **Mid-Fidelity Wireframes Continued**

K Back

**Donation 1 Receipt** 

Donor's Name

Minnie Mouse

Address

111 Main St. Irvine, CA 92612

Date Received