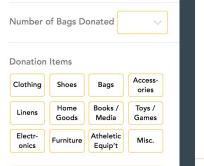

## **Research - Business Requirements**

User Type 1: Donors - Corporations and individuals

- Create Profile
- Set available pickup times
- Set pick up instructions (optional)
- Provide donation item information
  - Quantity (in # of bags)
  - Item description
- Receive and keep track of donation receipt after each donation
- Communicate with receivers

### Schedule Donation Pickup

You currently do not have any pickup scheduled.

#### SCHEDULE PICKUP