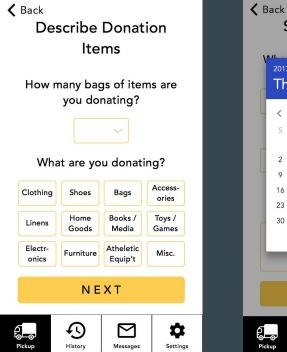

## **Research - Business Requirements**

User Type 1: Donors - Corporations and individuals

- Create Profile
- Set available pickup times
- Set pick up instructions (optional)
- Provide donation item information
  - Quantity (in # of bags)
  - Item description
- Receive and keep track of donation receipt after each donation
- Communicate with receivers

## **Mid-Fidelity Wireframes Continued**